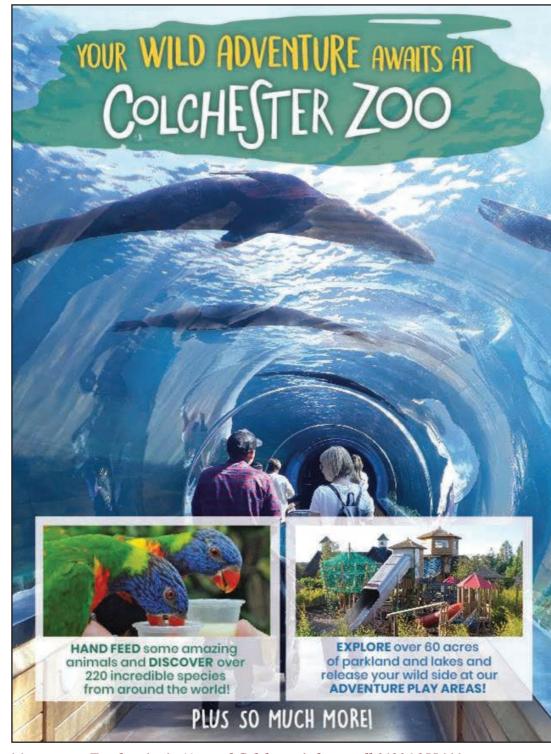

The coastline, eight miles away, is the perfect place to explore beautiful Essex beaches including Blackwater Estuary and Mersea Island. Another nearby day out includes

Colchester Zoo, which is listed as one of the top attractions in the UK.

# ZOO NEWS

# Book E-tickets in advance online - www.colchesterzoo.org

### STRIPY SUCCESS!

In July 2019 we welcomed three healthy Amur tiger cubs, two males and a female who have since been named Mischa, Pasha and Tatána. They continue to grow bigger and bigger every day as they explore their surroundings!

#### **BABY BOOM**

Also in 2019, we saw the birth of two Amur leopards, a male named Luka and a female named Lena, to first-time mum, Esra.

## **BIG NEWS!**

We are delighted to announce the birth of white rhino. Lottie, after a 16 month pregnancy for mum, Emily! Lottie loves skidding and jumping in her outdoor paddock area!

Purchase at the Zoo or on our website.