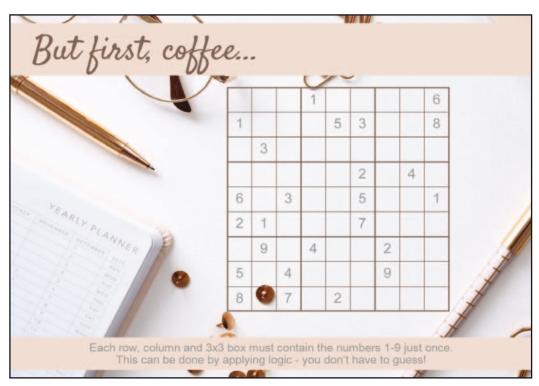

cupuncturecolchester.co.uk



for the bed you dream of

# **OLCHESTER**

## ACUPUNCTURE

So good for pain, stress or discomfort we are making it more accessible for everybody.

Colchester Community Acupuncture offers a different way of accessing complementary healthcare for the entire community. We invite you to pay us on a sliding scale, from £15-£40 a session for traditional acupuncture, you decide what you can afford. If that is difficult, why not come & try our FREE Ear acupuncture treatment, which can help you relax, de-stress & chill out!

Call Rob on 07814 785987, Rupesh on 07590 480048 for more details or look at our website: colchestercommunityacupuncture.co.uk





www.itsbedtime.co.uk

**7** 01206 364411





14 Westlake Crescent, Wivenhoe, Colchester CO7 9RZ www.arcaria.com







# Christmas

**Spot the Difference** 





## Word Mix Up

Can you rearrange the following jumbled letters to name words associated with Christmas?

Each one has an extra letter: Identify these to find the name of something related to this time of year.



|             | Extra Letter |
|-------------|--------------|
| 1) dudcingp |              |
| 2) astra    |              |
| 3) srwmoann |              |
| 4) maiylof  |              |
| 5) tkreuly  |              |
| 6) csdrsa   |              |

20, missing khadow on nosking honse Word Mix Up; It, pudding Z. star. 3, snowmen: 4, family 5, funley: 6, card. Extra Letter Answer; cards:

Answers The 10 differences are: I. missing cardle 2. different cobured present 3, missing log 4, different coloured frame. 5. missing beauble 6. diff