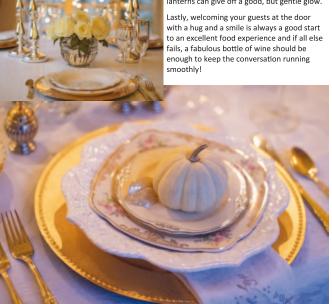

# Dining Delights

Creating the right ambience for a meal is easier than you think. Don't spoil the chance of a perfect luncheon or evening get together by skipping on the details of your dining space. After all, if you've spent time toiling in vogue, especially as you're not purchasing the kitchen over a hot stove, you want to present your food in the right way, to be enjoyed by your friends and family.

Some of us have dedicated dining rooms, whereas others have bar stools and a breakfast bar. No matter what space you have available, you can make it look beautiful to enjoy your meals with these simple tips:

#### Colour scheme

Take a look at the colour scheme of your room and create place settings to match. For example, if you have a neutral space in whites/greys, then sprigs of lavender on a linen napkin can look stunning set on plain white crockery. You can create centre pieces with fresh or faux flowers or even purchase fabric to make your own napkins to tie in with vour scheme.

#### Crockery

Do your plates need a bit of an overhaul? Cracked or missing pieces are annoying and don't look decadent. Yet a simple set of white or black plates can look really stylish, especially if they are an unusual shape. Look out for rectangular or square dishes which make a welcome change from round ones. You don't have to spend a fortune on new sets but purchase the best you can - a nicely shaped and weighted plate will wash and display well. If you have more of a cottagestyle home then floral or delicately patterned crockery can be in keeping with your style in which case you want to keep the rest of your table dressing simple so as not to appear too cluttered. Having said that, some people really enjoy the vintage vibe that goes with mis-matched crockery and this can be