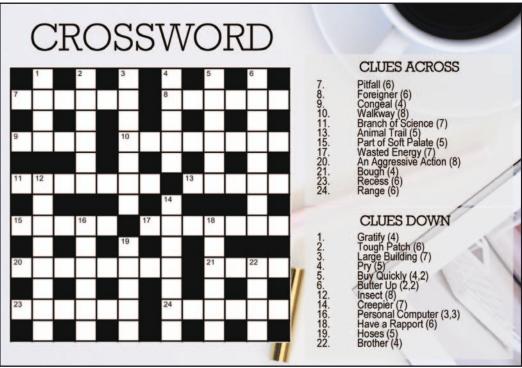

# Crossword <sup>24</sup>E X

| <u> </u> |   |   |   |   |   |   |   |   |
|----------|---|---|---|---|---|---|---|---|
| 4        | 5 | 2 | 1 | 9 | 8 | 3 | 7 | 6 |
| 1        | 7 | 6 | 2 | 5 | 3 | 4 | 9 | 8 |
| 9        | 3 | 8 | 7 | 6 | 4 | 5 | 1 | 2 |
| 7        | 8 | 5 | 3 | 1 | 2 | 6 | 4 | 9 |
| 6        | 4 |   |   | 8 | 5 | 7 | 2 | 1 |
| 2        | 1 | 9 | 6 | 4 | 7 | 8 | 5 | 3 |
| 3        | 9 | 1 | 4 | 7 | 6 | 2 | 8 | 5 |
| 5        | 2 |   |   | 3 |   | 9 |   | 7 |
| 8        | 6 | 7 | 5 | 2 | 9 | 1 | 3 | 4 |